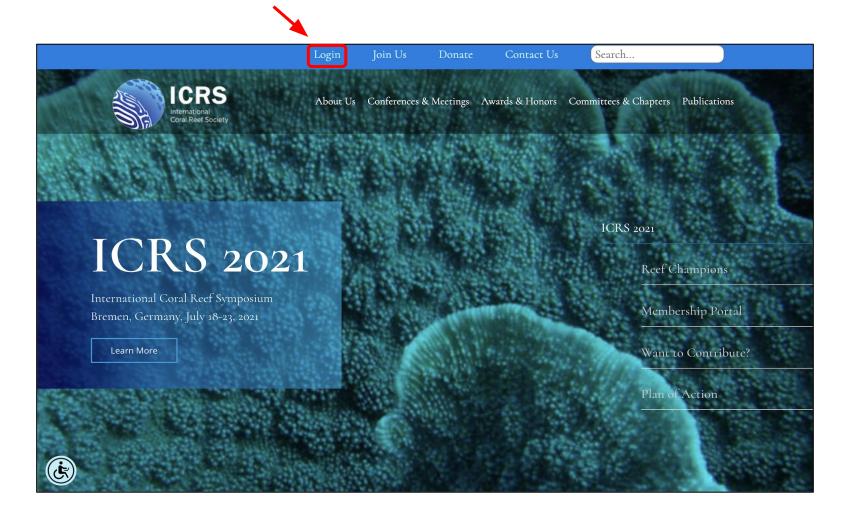

From the <u>ICRS website</u>, navigate to the ICRS membership portal.

## Enter your membership credentials and click "LOG IN"

| ICRS<br>International Coral Reef Society | About ICRS      | Membership Benefits | Member Rates | Membership Home | ICRS Home    |
|------------------------------------------|-----------------|---------------------|--------------|-----------------|--------------|
| Search our site SEARCH                   |                 |                     |              | JOIN NOW        | MEMBER LOGIN |
| Username                                 |                 |                     |              |                 |              |
| Password                                 |                 |                     |              |                 | Ø            |
| Keep me logged in                        | Retrieve Userna | me   Reset Password |              |                 |              |
|                                          |                 | LOG IN              |              |                 |              |