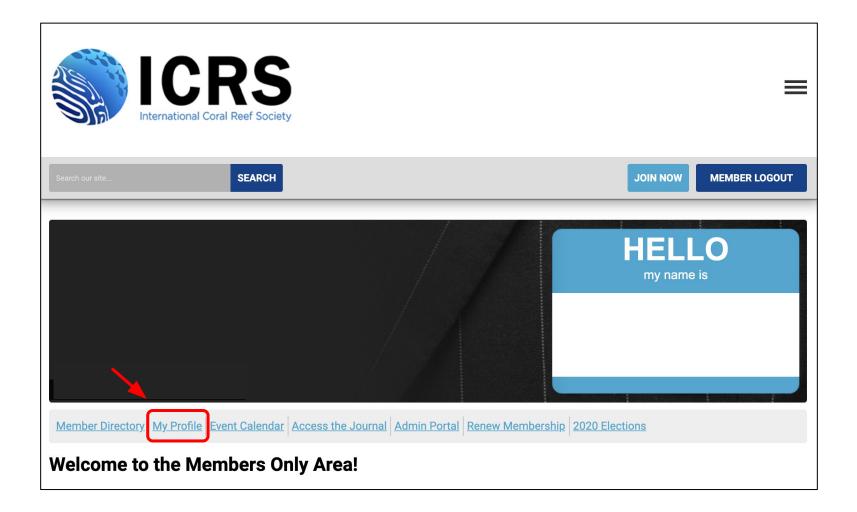

From the membership homepage, navigate to your membership profile.

Scroll down to the "Member Number" heading to locate your membership number

| ICF<br>International Coral                                 | Reef Society                                                        |                 |    |            | =             |
|------------------------------------------------------------|---------------------------------------------------------------------|-----------------|----|------------|---------------|
| Search our site                                            | SEARCH                                                              |                 | JC |            | MEMBER LOGOUT |
| My Community My Profile Connec                             | ctions My Features Inbox                                            |                 |    |            |               |
| Last online<br>1 minutes ago<br>Profile views<br>0 view(s) |                                                                     |                 |    | Latest Phe | ptos          |
| My Status                                                  |                                                                     |                 |    | Circles    | -11. (0)      |
| Share your thoughts here  Change Profile Picture Privacy   | <ul><li>☆ Start a new circle</li><li>Image: Upload photos</li></ul> | A Write Message |    | ▶ Show a   | all (0)       |
| Wall                                                       |                                                                     |                 | ^  |            |               |
| Add Comment                                                |                                                                     |                 | /  |            |               |
| Show All (0)                                               |                                                                     |                 |    |            |               |
| Username                                                   |                                                                     |                 | E  | dit        |               |
| Member Type                                                |                                                                     |                 |    |            |               |
| Group                                                      |                                                                     |                 |    |            |               |
| Member Status<br>Active<br>Member Number<br>#####          |                                                                     |                 |    |            |               |