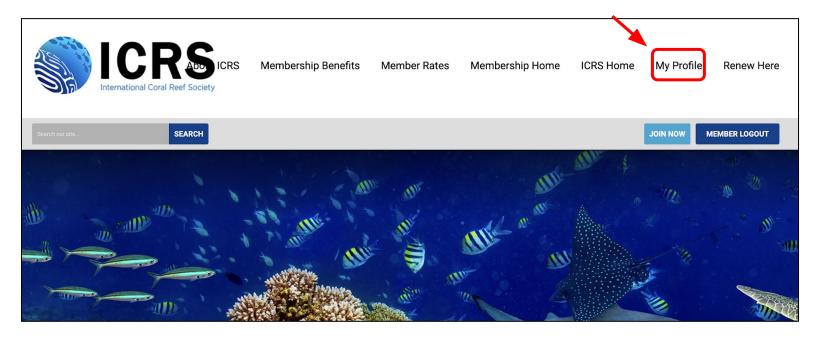

From the membership homepage, navigate to your membership profile.

The homepage layout will differ depending on your device's screen size. Profile access can be accomplished by one of the following:

OR

| ICRS<br>International Coral Reef Society |                        | About ICRS          |
|------------------------------------------|------------------------|---------------------|
| Search our site SEARCH                   | JOIN NOW MEMBER LOGOUT | Membership Benefits |
|                                          |                        | Member Rates        |
|                                          |                        | Membership Home     |
|                                          |                        | ICRS Home           |
|                                          |                        | My Profile          |
|                                          |                        | Renew Here          |